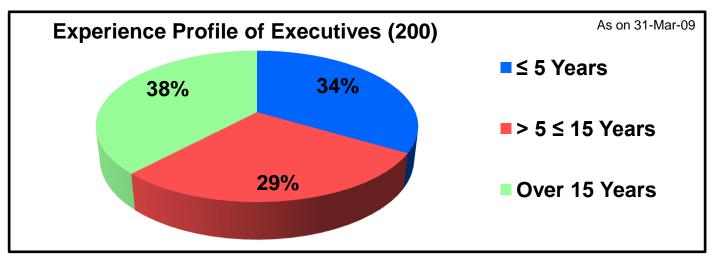

## **Competent and Committed Workforce**

Workforce:316
Executives:200
Non-Executives:116

Disbursement per Employee Rs. 66 Crores

PAT per Employee Rs. 6.2 Crores

The above data is as on 31-Mar-09