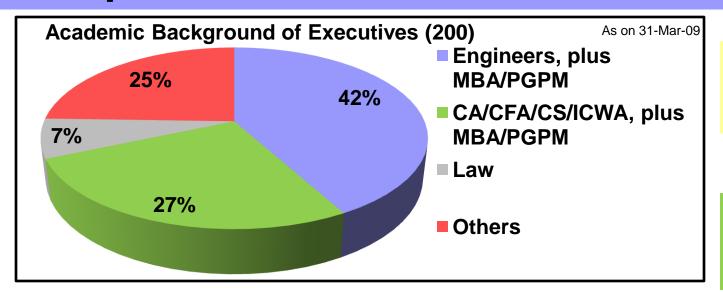

## **Competent and Committed Workforce**

Workforce:316
Executives:200
Non-Executives:116

Disbursement per Employee Rs. 66 Crores

PAT per Employee Rs. 6.2 Crores

The above data is as on 31-Mar-09